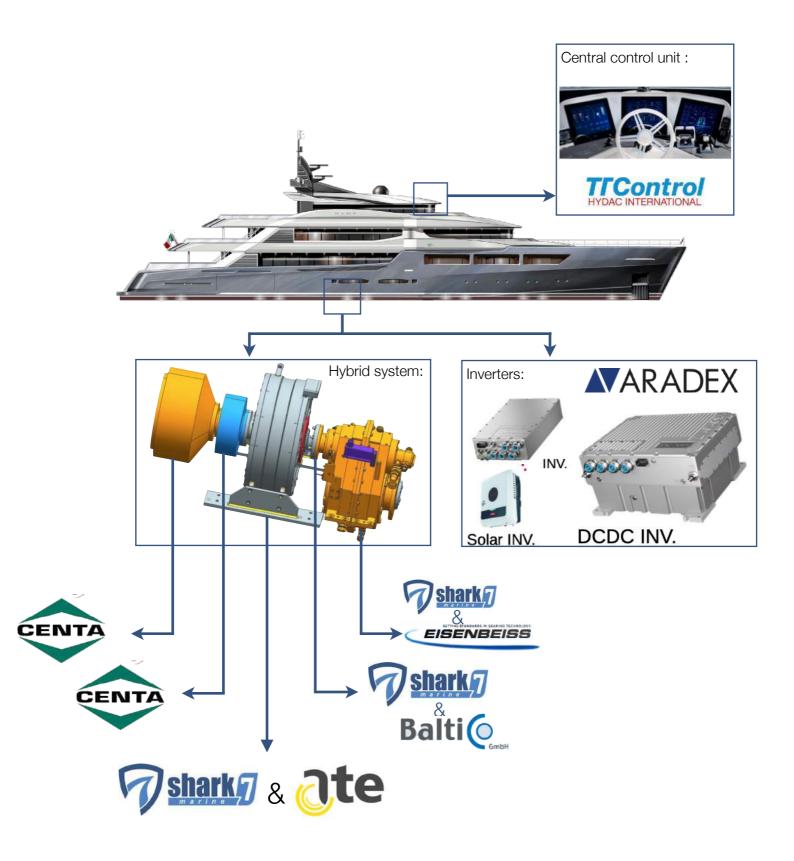

ient solutions. And recently our Hybrid System has been awarded the Solar Impulse Efficient Solution Label - a truly professional acknowledgement of our innovation, reputation and trustworthiness.



#### SPECIAL EXPERTISE - SWEET WATER TRANSPORTATION

2000+ ships require propulsion retrofitting in the EU within the next several years

Why Shark7 Hybrid System is a perfect solution for sweet water ships.

- 1. Unique. No competitors for such Shark7 Hybrid system with similar characteristics
- 2. Clean. No smell, no noise, no smoke, no vibration
- 3. Green. Our full electric mode allows ships enter and exit port zones only on electric motors
- 4. With care for nature. Ability to comply with highest environmental sweet water requirements





#### HYBRID SYSTEM. CONFIGURATION AND SUPPLIERS







https://www.aradex.de/

#### ABOUT

Pioneers in high-performance drive technology since 1989.

In more than 30 years of ARADEX have been able to contribute to numerous innovations with and for the customers in the field of sophisticated industrial production machines. The functional advantages of its drives contribute to their customers' USPs. ARADEX is bringing this principle and all this experience to clients mobile electrification applications.

ARADEX offers more than just electric drives.

It sees the electrification of drives in mobile applications as more than just a switch to renewable energies. Rather, they also want to create additional benefits for and with the customers for their applications. Here, functions in the machine or vehicle controls complement functions or func